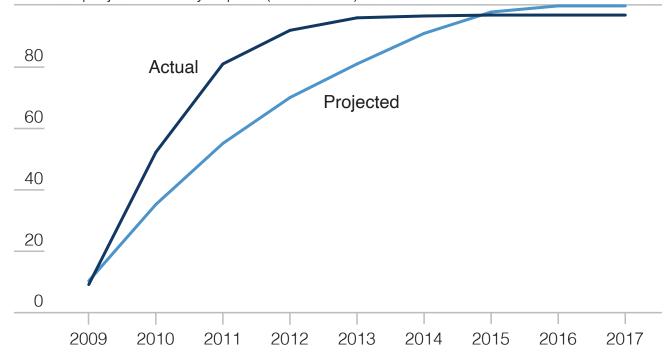

## **Recovery Act Highway Construction Outlays**

100% of projected outlays spent (cumulative)

Sources: Congressional Budget Office; Office of Management and Budget; Jason Furman, "The Fiscal Response to the Great Recession: Steps Taken, Paths Rejected, and Lessons for Next Time," in Ben S. Bernanke, Timothy F. Geithner, and Henry M. Paulson, Jr., with J. Nellie Liang, eds., First Responders: Inside the U.S. Strategy for Fighting the 2007–2009 Global Financial Crisis (New Haven: Yale University Press, 2020)